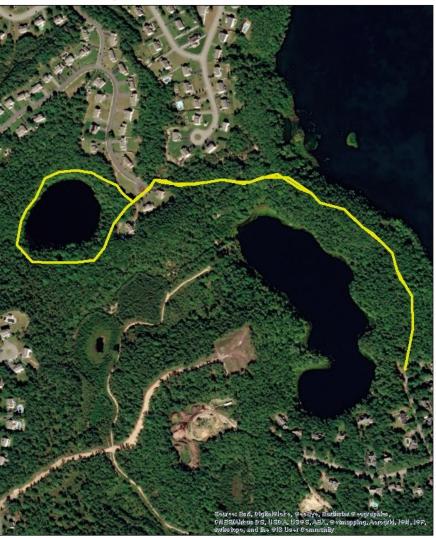

Alper Pickerel Pond Miles Loop 0 0.1 0.2 1.5 Miles

A 2 mile scenic hike around Hedges Pond

A few easy hills

Herring Pond Watershed Association

0.2

Hedges PondMiles2 Mile Loop000.1