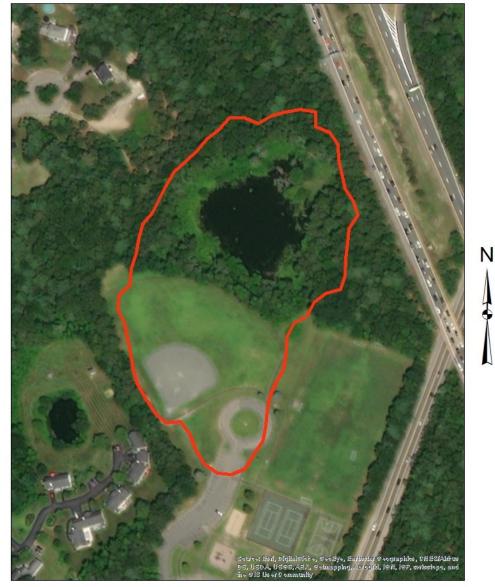

Cedarville Playground 0 0.5 Mile Loop Trail Miles 0.03 0.06

A beautiful 1.5 mile loop trail from the Alper Preserve around Wildlands Trust Pickerel Pond

A few short steep hills

Herring Pond Watershed Association