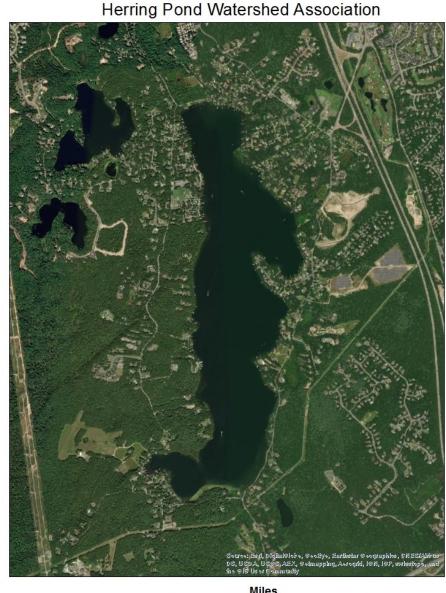

#### HIKING TRAILS

|                    |   | WIIICS |  |
|--------------------|---|--------|--|
| Great Herring Pond | 0 | 0.45   |  |

0.9

Short scenic hike with wide trails and wooden bridges

Easy 0.5 mile hike