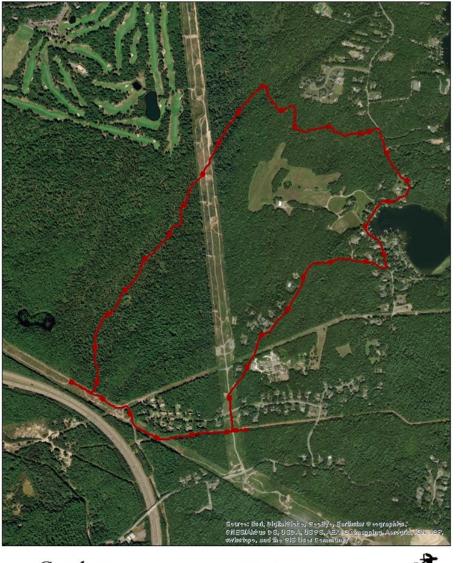

### Condon Thousand Acre 4.5 mile Trail

### Condon Thousand Acre 4.5 mile Trail

A 4 mile hike from Condon Preserve to Valley Road returning via dirt roads

A scenic first potion returning on a gas line and dirt roads Herring Pond Watershed Association