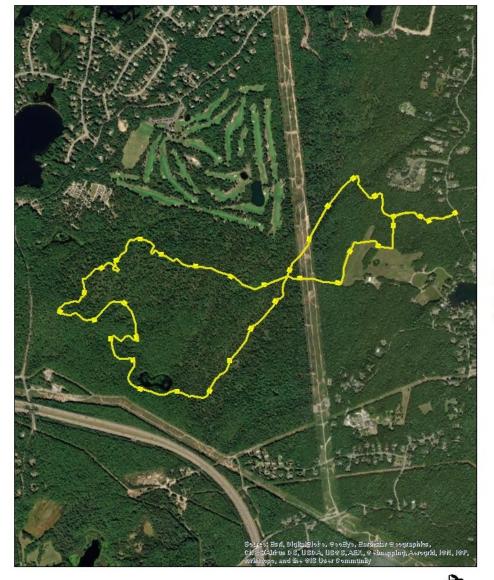

### Condon Thousand Acre 4.5 mile Trail

### Condon Thousand Acre 4.5 mile Trail

A 4 mile hike from Condon Preserve to Valley Road returning via dirt roads

A scenic first potion returning on a gas line and dirt roads Herring Pond Watershed Association