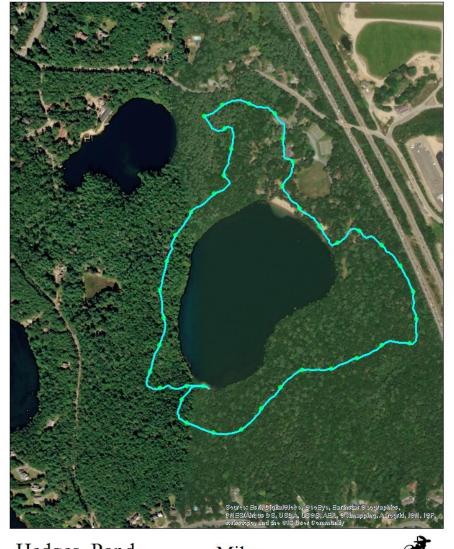

Alper Pickerel Pond Miles Loop 0 0.1 0.2 1.5 Miles

A 2 mile scenic hike around Hedges Pond

A few easy hills

Herring Pond Watershed Association

0.2

Hedges PondMiles2 Mile Loop000.1

# Hedges Pond 2 mile Trail

# Hedges Pond 2 mile Trail

A 4.5 mile hike along Sandy Pond Road to scenic Horse Pond.

A few moderate hills Herring Pond Watershed Association

Condon 1000 Acres Loop 0 4.5 Miles

Miles 0.35 0.7 Condon Thousand Acre Trail