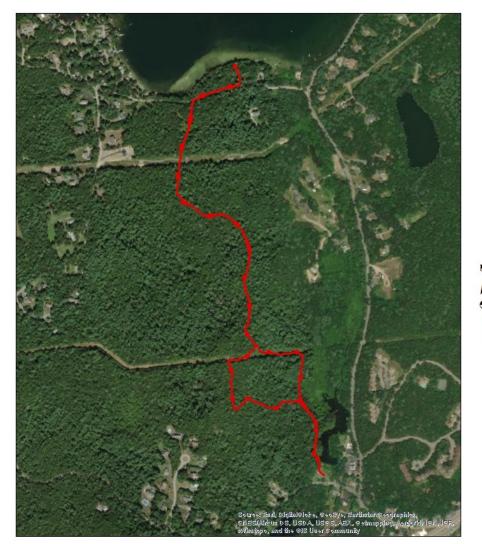

Alper Pickerel Pond Miles Loop 0 0.1 0.2 1.5 Miles

A 2 mile scenic hike around Hedges Pond

A few easy hills

Herring Pond Watershed Association

0.2

Hedges PondMiles2 Mile Loop000.1